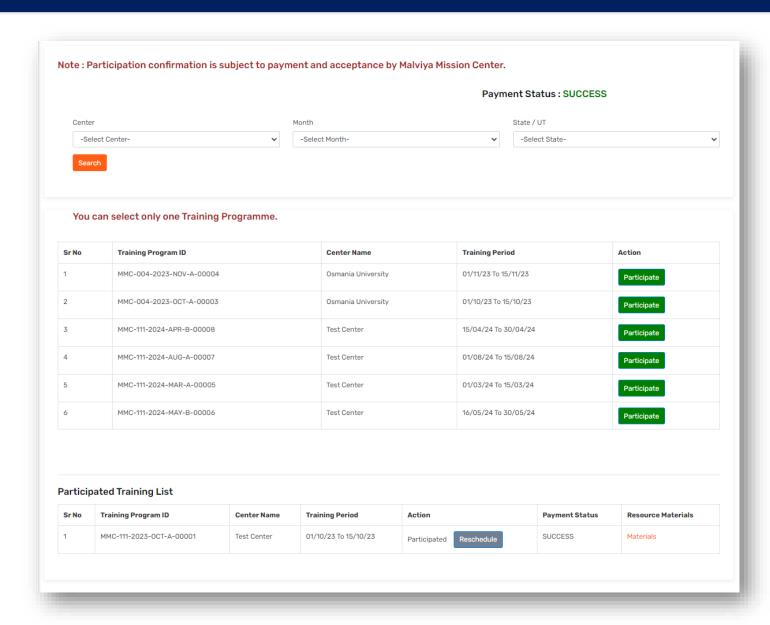

### **APPLY FOR TRAINING**

#### Participant: Dharmishtha

- Dashboard
- Pofile
  - Apply for Training
- Payment
- My Training
- Feedback
- Learning Resources

### Number of Participated Training

1