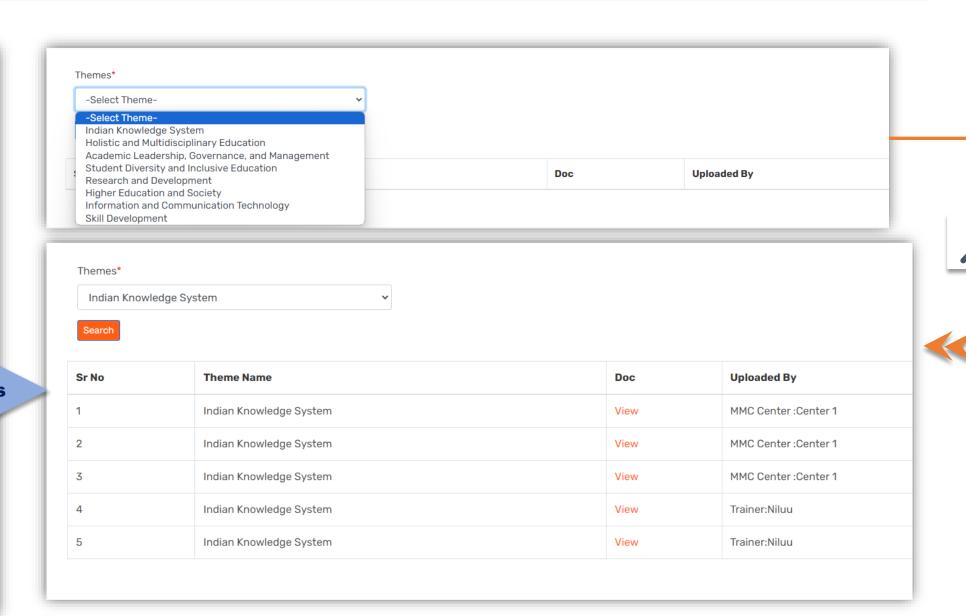

#### Core Themes of the Programme

- Indian Knowledge Systems
- Research and Development
- Higher Education & Society
- Skill Development
- Student Diversity & Inclusive Education
- ❖ Academic Leadership, Governance & Management
- Information & Communication Technology
- Holistic & Multidisciplinary Education