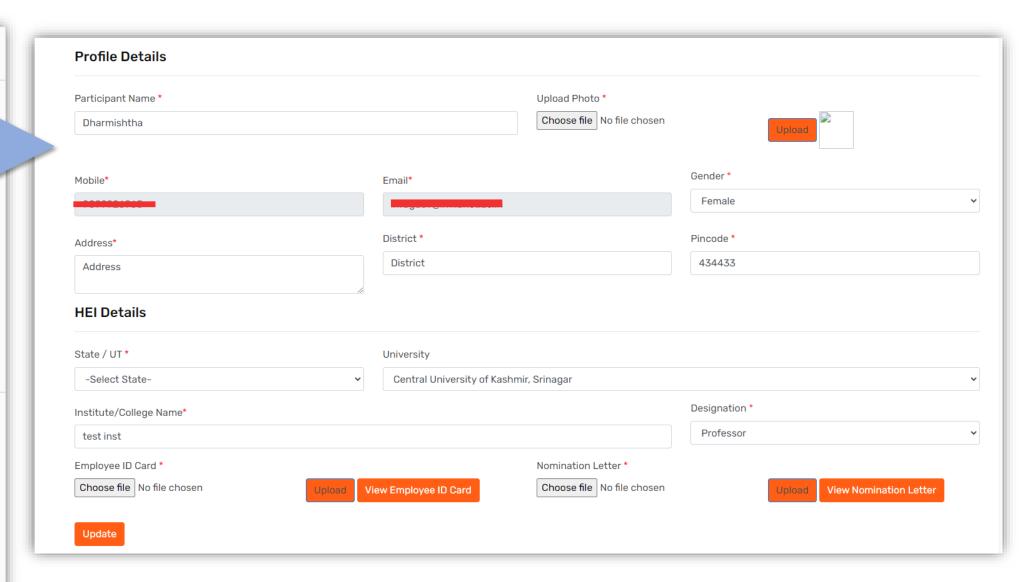

#### Participant : Dharmishtha

- 2 Dashboard
- Pofile
- 🖒 Apply for Training
- Payment
- ☐ My Training
- Feedback
- Learning Resources

### Participant : Dharmishtha

Dashboard

#### Profile

- Apply for Training
- Payment
- ☐ My Training
- Feedback
- Learning Resources